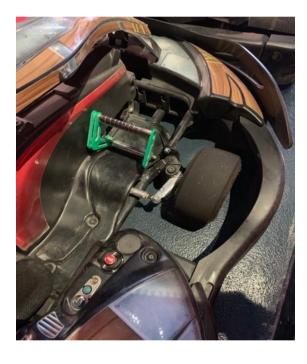

## Sodikart electric go-kart potential entrapment hazard

NAFLIC has been informed by a UK inspection body of a potential entrapment/drawing in hazard on an electric go-kart vehicle(s) manufactured by French company Sodikart.

The vehicles in question were brand new at the time of inspection and were operational at a venue in the Middle East. The IB involved noted the potential for entrapment/a drawing in hazard around one of the front wheels of the vehicle as there is no protective cover in this area and the driver's foot would come very close to it when in operation. (See accompanying image).