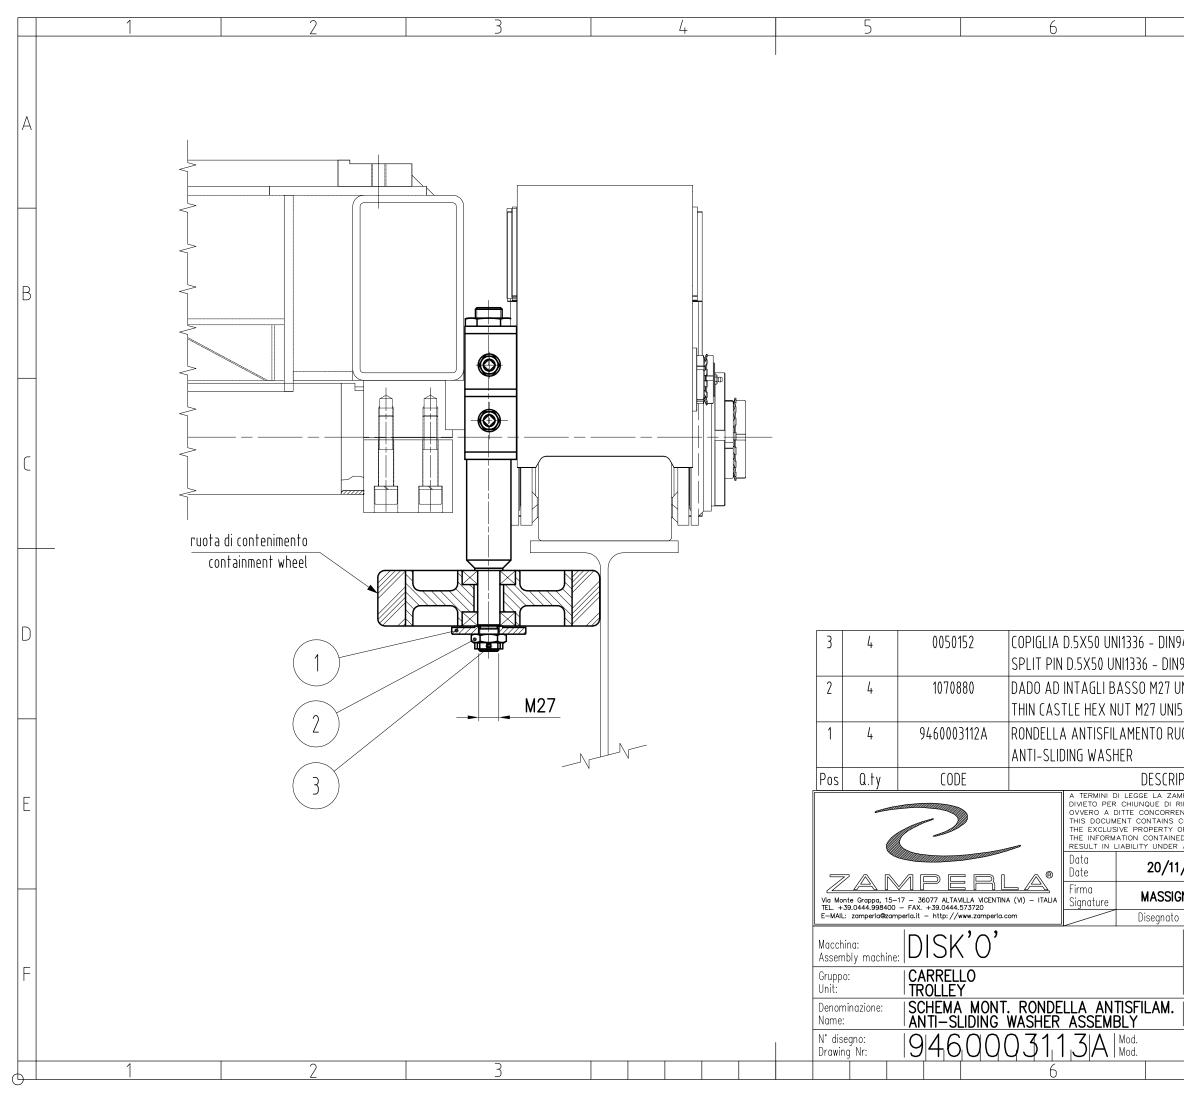

## NAFLIC

National Association For Leisure Industry Certification

Standards & Related Documents Committee

TECHNICAL BULLETIN — June 2016

408. Zamperla Disc 'O modification

Zamperla has issued a service bulletin relating to the Disc 'O range of rides. This pertains to a modification to the guide wheel assembly and the addition of a washer, as per the accompanying document.

Committee Members: Mr. D Dadswell (Chairman), Mr. A Mellor (Secretary), Mr. P Smith, Mr. J Green, Mr. D Cox, Mr. M Thirkettle, Mr. I Davies, Mr. J Shilling & Mr. D Inman

www.naflic.co.uk

| Ride distributed by:<br>Zamperla, Inc.<br>49 Fanny Road<br>Boonton, New Jersey 07005<br>USA<br>Phone: 973 334 8133 Fax: 973 334 6880 | Bulletin No: 2015-FB-FD-MX 01<br>Release Date: February 1, 2016<br>Effective Date: February 1, 2016<br>Supersedes:<br>Completion Date: Before 2016 season<br>Page: 1 of 3 |  |  |  |  |  |
|--------------------------------------------------------------------------------------------------------------------------------------|---------------------------------------------------------------------------------------------------------------------------------------------------------------------------|--|--|--|--|--|
| 1 Holle. 975 554 0155 1 ax. 975 554 0000                                                                                             | 1 age. 1 01 5                                                                                                                                                             |  |  |  |  |  |
|                                                                                                                                      |                                                                                                                                                                           |  |  |  |  |  |
| SERVICE BULLETIN                                                                                                                     |                                                                                                                                                                           |  |  |  |  |  |
|                                                                                                                                      |                                                                                                                                                                           |  |  |  |  |  |
| Ride Manufacturer: A. Zamperla SpA                                                                                                   | Affected Production Dates: 2001 and after                                                                                                                                 |  |  |  |  |  |
| Ride Name: Disk'ò                                                                                                                    |                                                                                                                                                                           |  |  |  |  |  |
| Model Number: Disk'ò 16/24, Mega Disk'ò 24,<br>Mega Disk'ò 40, Disk'ò & Skater Coasters                                              |                                                                                                                                                                           |  |  |  |  |  |
| Abstract Of Issue:                                                                                                                   |                                                                                                                                                                           |  |  |  |  |  |
|                                                                                                                                      | n to guide wheel assembly.                                                                                                                                                |  |  |  |  |  |
|                                                                                                                                      |                                                                                                                                                                           |  |  |  |  |  |
|                                                                                                                                      |                                                                                                                                                                           |  |  |  |  |  |
| Reason For Release:                                                                                                                  |                                                                                                                                                                           |  |  |  |  |  |
| Addition of redundancy for fastening the guide wheel.                                                                                |                                                                                                                                                                           |  |  |  |  |  |
|                                                                                                                                      |                                                                                                                                                                           |  |  |  |  |  |
|                                                                                                                                      |                                                                                                                                                                           |  |  |  |  |  |
| Action To Be Taken:                                                                                                                  |                                                                                                                                                                           |  |  |  |  |  |
|                                                                                                                                      | bers (p/n) 9460003112A, 1070880 and 0050152.                                                                                                                              |  |  |  |  |  |
| Install parts per attached assembly drawing 9460003113A Anti-Sliding Washer Assembly.                                                |                                                                                                                                                                           |  |  |  |  |  |
| Insert attached drawing 9460003113A into ride maintenance documentation.                                                             |                                                                                                                                                                           |  |  |  |  |  |
|                                                                                                                                      |                                                                                                                                                                           |  |  |  |  |  |
| Detail Of Issue:                                                                                                                     |                                                                                                                                                                           |  |  |  |  |  |
| See attached drawings 9460003112A and 9460003113A                                                                                    |                                                                                                                                                                           |  |  |  |  |  |
|                                                                                                                                      |                                                                                                                                                                           |  |  |  |  |  |
|                                                                                                                                      |                                                                                                                                                                           |  |  |  |  |  |
| Future Action To Be Taken:                                                                                                           |                                                                                                                                                                           |  |  |  |  |  |
| Inspect area weekly when verifying the side wheels have contact to the web of the I-beam of the track.                               |                                                                                                                                                                           |  |  |  |  |  |
|                                                                                                                                      |                                                                                                                                                                           |  |  |  |  |  |
|                                                                                                                                      |                                                                                                                                                                           |  |  |  |  |  |
|                                                                                                                                      |                                                                                                                                                                           |  |  |  |  |  |
|                                                                                                                                      |                                                                                                                                                                           |  |  |  |  |  |
| Synonyms: Guide wheel, side wheel, containmen                                                                                        | nt wheel.                                                                                                                                                                 |  |  |  |  |  |