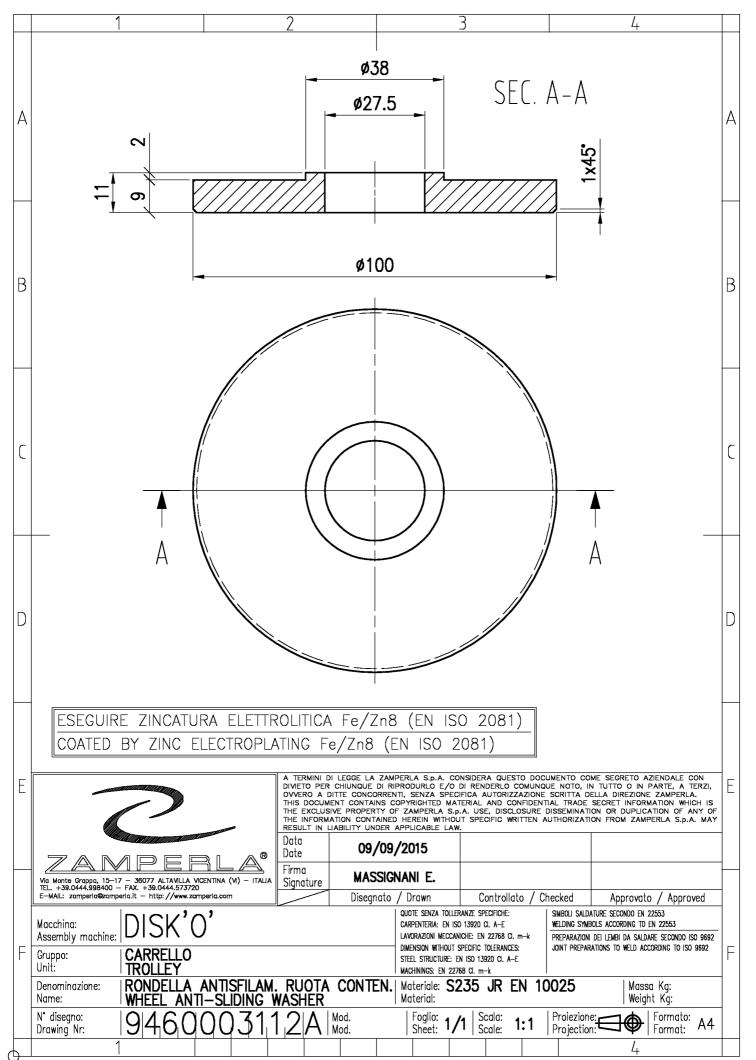

## NAFLIC

National Association For Leisure Industry Certification

Standards & Related Documents Committee

TECHNICAL BULLETIN — June 2016

408. Zamperla Disc 'O modification

Zamperla has issued a service bulletin relating to the Disc 'O range of rides. This pertains to a modification to the guide wheel assembly and the addition of a washer, as per the accompanying document.

Committee Members: Mr. D Dadswell (Chairman), Mr. A Mellor (Secretary), Mr. P Smith, Mr. J Green, Mr. D Cox, Mr. M Thirkettle, Mr. I Davies, Mr. J Shilling & Mr. D Inman

www.naflic.co.uk

| Ride distributed by:<br>Zamperla, Inc.<br>49 Fanny Road<br>Boonton, New Jersey 07005<br>USA<br>Phone: 973 334 8133 Fax: 973 334 6880 | Bulletin No: 2015-FB-FD-MX 01<br>Release Date: February 1, 2016<br>Effective Date: February 1, 2016<br>Supersedes:<br>Completion Date: Before 2016 season<br>Page: 1 of 3 |  |  |  |  |  |
|--------------------------------------------------------------------------------------------------------------------------------------|---------------------------------------------------------------------------------------------------------------------------------------------------------------------------|--|--|--|--|--|
| 1 Holle. 975 554 0155 1 ax. 975 554 0000                                                                                             | 1 age. 1 01 5                                                                                                                                                             |  |  |  |  |  |
|                                                                                                                                      |                                                                                                                                                                           |  |  |  |  |  |
| SERVICE BULLETIN                                                                                                                     |                                                                                                                                                                           |  |  |  |  |  |
|                                                                                                                                      |                                                                                                                                                                           |  |  |  |  |  |
| Ride Manufacturer: A. Zamperla SpA                                                                                                   | Affected Production Dates: 2001 and after                                                                                                                                 |  |  |  |  |  |
| Ride Name: Disk'ò                                                                                                                    |                                                                                                                                                                           |  |  |  |  |  |
| Model Number: Disk'ò 16/24, Mega Disk'ò 24,<br>Mega Disk'ò 40, Disk'ò & Skater Coasters                                              |                                                                                                                                                                           |  |  |  |  |  |
| Abstract Of Issue:                                                                                                                   |                                                                                                                                                                           |  |  |  |  |  |
|                                                                                                                                      | n to guide wheel assembly.                                                                                                                                                |  |  |  |  |  |
|                                                                                                                                      |                                                                                                                                                                           |  |  |  |  |  |
|                                                                                                                                      |                                                                                                                                                                           |  |  |  |  |  |
| Reason For Release:                                                                                                                  |                                                                                                                                                                           |  |  |  |  |  |
| Addition of redundancy for fastening the guide wheel.                                                                                |                                                                                                                                                                           |  |  |  |  |  |
|                                                                                                                                      |                                                                                                                                                                           |  |  |  |  |  |
|                                                                                                                                      |                                                                                                                                                                           |  |  |  |  |  |
| Action To Be Taken:                                                                                                                  |                                                                                                                                                                           |  |  |  |  |  |
|                                                                                                                                      | bers (p/n) 9460003112A, 1070880 and 0050152.                                                                                                                              |  |  |  |  |  |
| Install parts per attached assembly drawing 9460003113A Anti-Sliding Washer Assembly.                                                |                                                                                                                                                                           |  |  |  |  |  |
| Insert attached drawing 9460003113A into ride maintenance documentation.                                                             |                                                                                                                                                                           |  |  |  |  |  |
|                                                                                                                                      |                                                                                                                                                                           |  |  |  |  |  |
| Detail Of Issue:                                                                                                                     |                                                                                                                                                                           |  |  |  |  |  |
| See attached drawings 9460003112A and 9460003113A                                                                                    |                                                                                                                                                                           |  |  |  |  |  |
|                                                                                                                                      |                                                                                                                                                                           |  |  |  |  |  |
|                                                                                                                                      |                                                                                                                                                                           |  |  |  |  |  |
| Future Action To Be Taken:                                                                                                           |                                                                                                                                                                           |  |  |  |  |  |
| Inspect area weekly when verifying the side wheels have contact to the web of the I-beam of the track.                               |                                                                                                                                                                           |  |  |  |  |  |
|                                                                                                                                      |                                                                                                                                                                           |  |  |  |  |  |
|                                                                                                                                      |                                                                                                                                                                           |  |  |  |  |  |
|                                                                                                                                      |                                                                                                                                                                           |  |  |  |  |  |
|                                                                                                                                      |                                                                                                                                                                           |  |  |  |  |  |
| Synonyms: Guide wheel, side wheel, containmen                                                                                        | nt wheel.                                                                                                                                                                 |  |  |  |  |  |