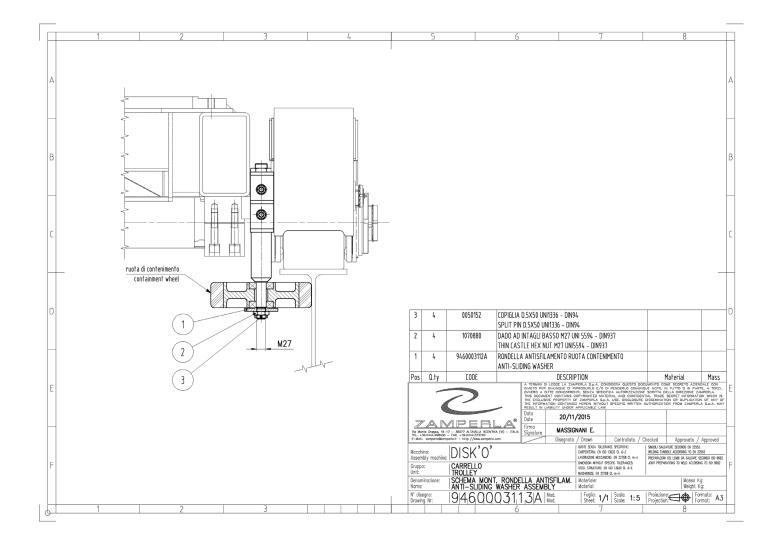

## 408. Zamperla Disc 'O modification

Zamperla has issued a service bulletin relating to the Disc 'O range of rides. This pertains to a modification to the guide wheel assembly and the addition of a washer, as per the accompanying document.

Modification to guide wheel assembly.

Reason For Release:

Addition of redundancy for fastening the guide wheel.

Action To Be Taken:

Place order of parts per part numbers (p/n) 9460003112A, 1070880 and 0050152. Install parts per attached assembly drawing 9460003113A Anti-Sliding Washer Assembly. Insert attached drawing 9460003113A into ride maintenance documentation.

Detail Of Issue:

See attached drawings 9460003112A and 9460003113A

Future Action To Be Taken:

Inspect area weekly when verifying the side wheels have contact to the web of the I-beam of the track.

Synonyms: Guide wheel, side wheel, containment wheel.