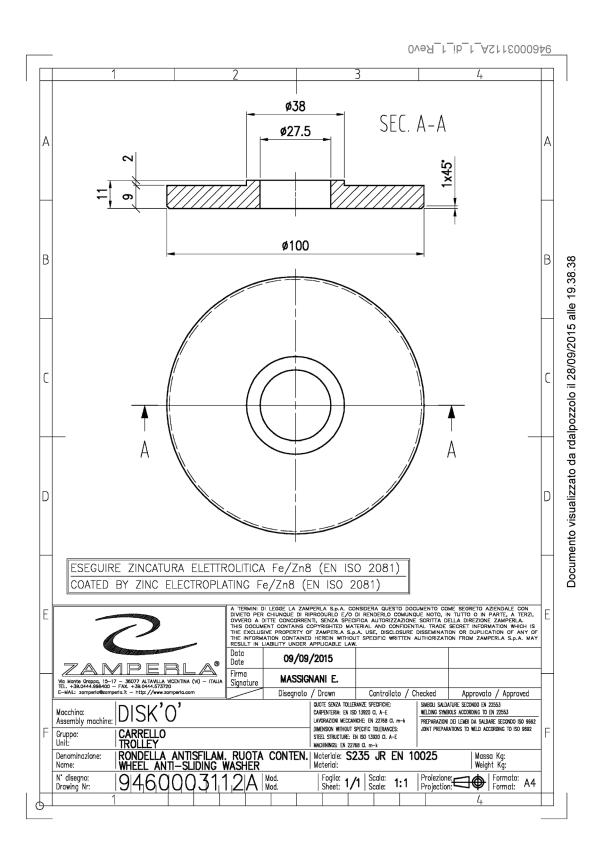

Modification to guide wheel assembly.

Reason For Release:

Addition of redundancy for fastening the guide wheel.

Action To Be Taken:

Place order of parts per part numbers (p/n) 9460003112A, 1070880 and 0050152. Install parts per attached assembly drawing 9460003113A Anti-Sliding Washer Assembly. Insert attached drawing 9460003113A into ride maintenance documentation.

Detail Of Issue:

See attached drawings 9460003112A and 9460003113A

Future Action To Be Taken:

Inspect area weekly when verifying the side wheels have contact to the web of the I-beam of the track.

Synonyms: Guide wheel, side wheel, containment wheel.