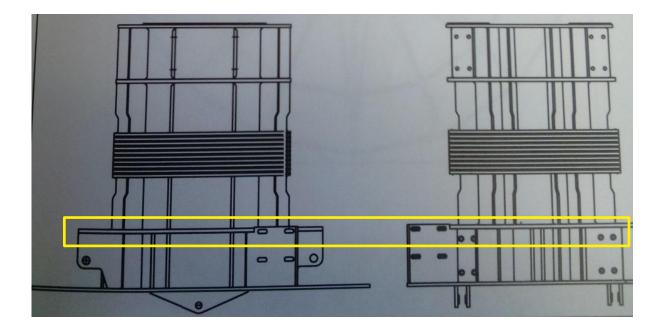

The defects were located in the welds that join the vertical gussets to a horizontal plate that locates the slewing ring as indicated in the accompanying diagram.

Committee Members: Mr. D Dadswell (Chairman), Mr. A Mellor (Secretary), Mr. P Smith, Mr. J Green, Mr. D Cox, Mr. M Thirkettle, Mr. I Davies, Mr. J Shilling & Mr. D Inman