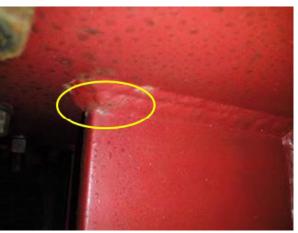

## 407. Lamborghini Wave Swinger cracking

We have received a report from a UK registered inspection body that numerous areas of cracking have been found on the fixed outer basket of a Wave Swinger (2012) manufactured by Lamborghini, by means of both visual and NDE inspection.

The defects were located in the welds that join the vertical gussets to a horizontal plate that locates the slewing ring as indicated in the accompanying diagram.

Committee Members: Mr. D Dadswell (Chairman), Mr. A Mellor (Secretary), Mr. P Smith, Mr. J Green, Mr. D Cox, Mr. M Thirkettle, Mr. I Davies, Mr. J Shilling & Mr. D Inman