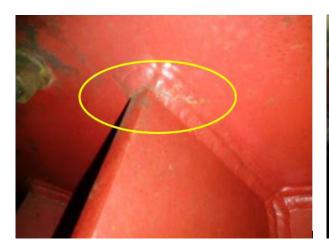

## 407. Lamborghini Wave Swinger cracking

We have received a report from a UK registered inspection body that numerous areas of cracking have been found on the fixed outer basket of a Wave Swinger (2012) manufactured by Lamborghini, by means of both visual and NDE inspection.

The defects were located in the welds that join the vertical gussets to a horizontal plate that locates the slewing ring as indicated in the accompanying diagram.

Committee Members: Mr. D Dadswell (Chairman), Mr. A Mellor (Secretary), Mr. P Smith, Mr. J Green, Mr. D Cox, Mr. M Thirkettle, Mr. I Davies, Mr. J Shilling & Mr. D Inman