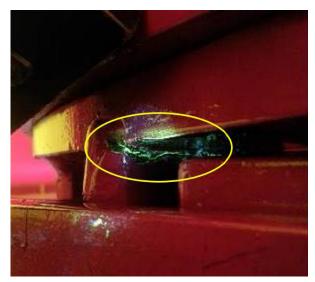

## 407. Lamborghini Wave Swinger cracking

We have received a report from a UK registered inspection body that numerous areas of cracking have been found on the fixed outer basket of a Wave Swinger (2012) manufactured by Lamborghini, by means of both visual and NDE inspection.

The defects were located in the welds that join the vertical gussets to a horizontal plate that locates the slewing ring as indicated in the accompanying diagram.

Committee Members: Mr. D Dadswell (Chairman), Mr. A Mellor (Secretary), Mr. P Smith, Mr. J Green, Mr. D Cox, Mr. M Thirkettle, Mr. I Davies, Mr. J Shilling & Mr. D Inman