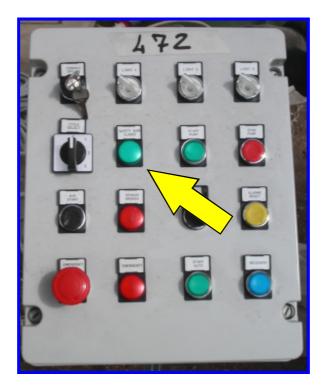

#### PROCEDURE FOR MAINTENANCE OF THE HARNESS LIMIT SWITCHES

To get that all harness limit switches are activated at the third click proceed as follow:

- 1. Close all the handles except that you need to adjust
- 2. Close this handle until the third click
- Check on the operator console if the signal lamp "SAFETY BARS CLOSED " is power ON

Fig. 1: Safety bars closed signal lamp