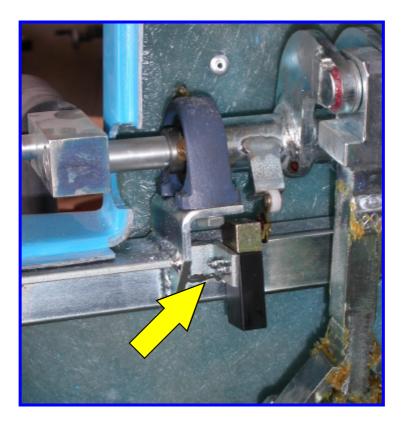

#### **PROCEDURE FOR MAINTENANCE OF THE HARNESS LIMIT SWITCHES**

If instead the signal lamp stays out

- Loose the fixing screws of the limit switch
- Move the limit switch until the lever activate the contact (check the signal lamp on the operator console).
- Tight The fixing screws