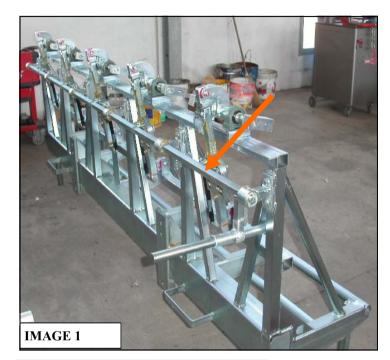

y down -the one down 3 notches (PART.1) <u>SHALL NOT RELEASE</u>.

If the TEST has a positive result (the shoulders do not release), that is ok, if it has negative result, below are the directions:

-dismantle the release bar -grind a small flat area on the release fingers to give more clearance between the lower housing and the locking bars as per the attached sketch and pictures. -re-installed the bar and check again.

Our Technical Office is at your complete disposal for any further information or specifications. In enclosure is a schematic for your reference.

Yours Sincerely Technical Office

Moser Rides SRL

PART. 1

## MOSER RIDES SRL

VIA ABETONE BRENNERO, 46035 OSTIGLIA PH +39 0386 800001 - FAX +39 0386 802099 EMAIL moser@moserrides.com IF THE TEST HAS HAD NEGATIVE RESULT ......



1 DISMANTLE THE RELEASE BAR





- 2 GRIND A SMALL FLAT AREA ON THE RELEASE FINGERS TO GIVE MORE CLEARANCE BETWEEN THE LOWER HOUSING AND THE LOCKING BARS (IMAGES 2-3-4-5)
- IMAGE 4

IMAGE 3

3 RE-INSTALLED THE BAR AND CHECK AGAIN (IMAGE 1)

## Moser Rides SRL

VIA ABETONE BRENNERO, 46035 OSTIGLIA PH +39 0386 800001 – FAX +39 0386 802099 EMAIL moser@moserrides.com