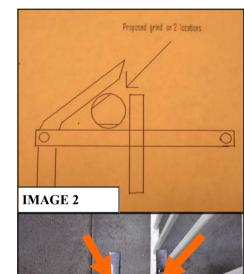

## MOSER RIDES SRL

VIA ABETONE BRENNERO, 46035 OSTIGLIA PH +39 0386 800001 - FAX +39 0386 802099 EMAIL moser@moserrides.com IF THE TEST HAS HAD NEGATIVE RESULT ......

1 DISMANTLE THE RELEASE BAR

- 2 GRIND A SMALL FLAT AREA ON THE RELEASE FINGERS TO GIVE MORE CLEARANCE BETWEEN THE LOWER HOUSING AND THE LOCKING BARS (IMAGES 2-3-4-5)
- IMAGE 4