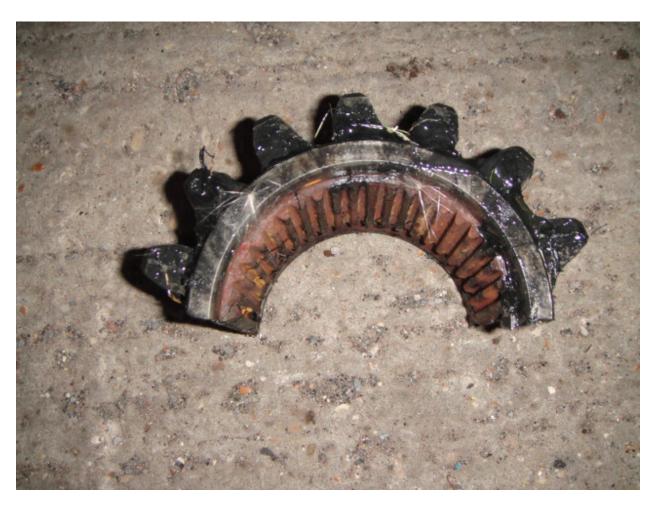

**Date: August 17, 2011** 

Source: Leisure Technical Consultants Limited (LTC; http://www.ltci.co.uk/)

LTC has provided the following photograph of a drive gear (one of two) from a Fabbri Booster which failed during set-up. The photograph was supplied by a ride inspection body in the UK.