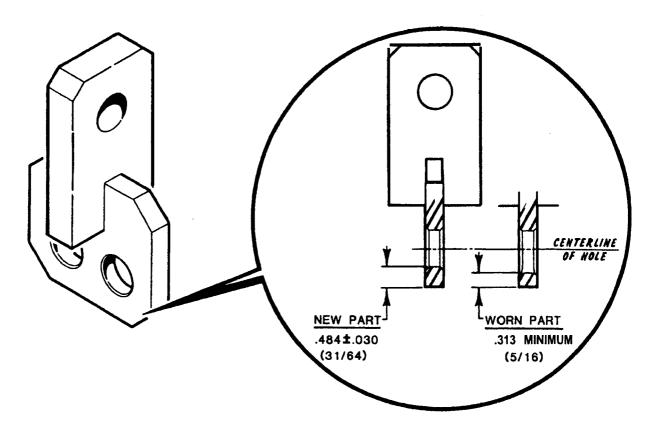

The inspection must be performed by competent personnel, capable of understanding the function of the parts and their proper installation.

Measure the edge distance on all chair hangers as shown. If the dimension is less than .313 (5/16"), do not operate the ride until the chair hanger is replaced.