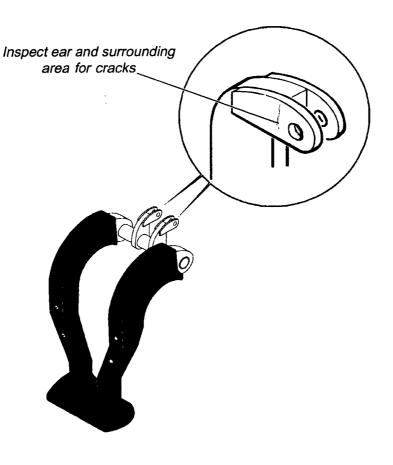

### **Annual Inspection Procedure**

Visually inspect both primary restraint bars on all vehicles (36 total) as shown. If any cracks are found, contact the Chance Customer Service Department immediately. DO NOT ATTEMPT TO REPAIR THE CRACK.