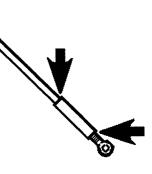

#### **CROSS ROD INSPECTION**

Carefully inspect the overall condition of all four cross rods. Look for cracks, bends, wear or other damage. Pay particular attention to the welded joints detailed on the next page. If any damage or indications are found, do not operate the ride until repairs have been made.

Also, check the adjustment of the cross rods. Loosen the jam nuts on each turnbuckle and tighten it until snug. Turnbuckles must be tightened so the cross rod is in TENSION, NOT COMPRESSION.