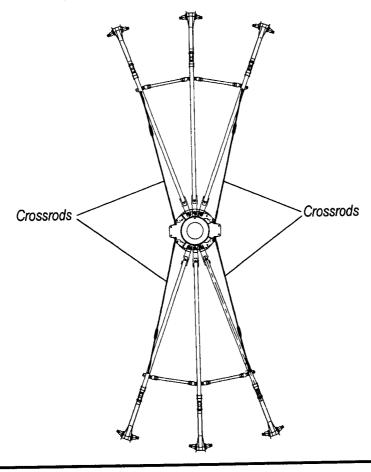

#### **CROSS ROD INSPECTION**

Carefully inspect the overall condition of all four cross rods. Look for cracks, bends, wear or other damage. Pay particular attention to the welded joints detailed on the next page. If any damage or indications are found, do not operate the ride until repairs have been made.

Also, check the adjustment of the cross rods. Loosen the jam nuts on each turnbuckle and tighten it until snug. Turnbuckles must be tightened so the cross rod is in TENSION, NOT COMPRESSION.