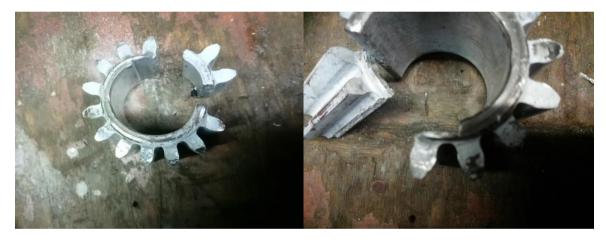

## **476.** Zamperla Samba Balloons pinion failure

NAFLIC has been informed by a UK inspection body of the failure of a drive pinion during service on a Zamperla Samba Balloons. On further investigation, it was determined that the failure had originated from the keyway.

The manufacturer has been contacted and it is understood that the keyway on the pinion had been manufactured in the incorrect position.

Figure 1

Figure 2

Committee Members: Mr. D Inman (Chairman), Mr. A Mellor (Secretary), Mr. P Smith, Mr. J Green, Mr. D Cox, Mr. I Davies, Mr. J Shilling, Mr. A Jenkins & Mr. A Hussein