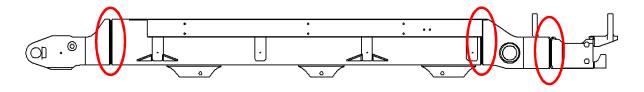

#### 1.1.1 Involved weld seams

This service bulletin is applicable to all MK12xx sit down chassis types.

The typical weld details for MK12xx sit down chassis are illustrated in figures 1 and 2.

#### 1.2.1 Immediate inspection

Perform magnetic testing or dye penetrant testing of all welds as specified in figure 1 and 2 on 100% of the vehicle chassis in the ride system; only required in-case this inspection has not been performed within the last year. NDT examination has to be executed according to the codes as mentioned in table 2. These NDT examinations must be completed before the completion date of this document. If necessary for NDT accessibility, it is required to disassemble the body to access the weld seams.

1.2.2 Weekly maintenance (corresponds with approximately 700 ride cycles)
Perform visual inspection of all welds as specified in figure 1 and 2 on 100% of the vehicle chassis in the ride system. For visual inspection it is not necessary to disassemble any components, only check the welds which are visible without removing components.

Details of issue continued:

1.2.3 Monthly maintenance (corresponds with approximately 2500 ride cycles)
Perform Eddy current testing, magnetic testing or dye penetrant testing of all welds as specified in figure 1 and 2 on 100% of the vehicle chassis in the ride system. NDT examinations need to be executed according to the codes as mentioned in table 2. For Eddy current testing, magnetic testing and dye penetrant testing it is not necessary to disassemble any components, only check the welds which are accessible without removing components.