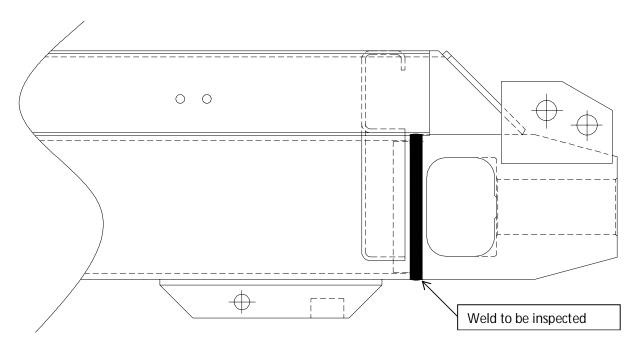

#### 1.1.1 Involved weld seams

This service bulletin is applicable to all MK12xx sit down chassis types.

The typical weld details for MK12xx sit down chassis are illustrated in figures 1 and 2.

#### Details of issue continued:

Figure 1 Typical weld location of block connected to chassis with overlapping profile

Figure 2 Typical weld locations of block connections to chassis with single weld around